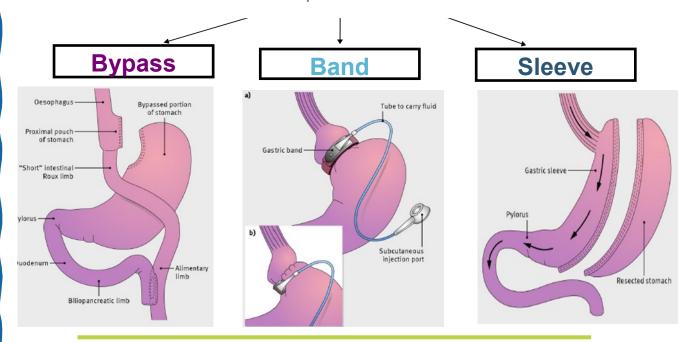

Results

We are pleased to share with you the results of the By-Band-Sleeve study.

**Thank you** for your involvement—we could not have done it without you.

**By-Band-Sleeve** compared the most common weight loss surgical procedures: