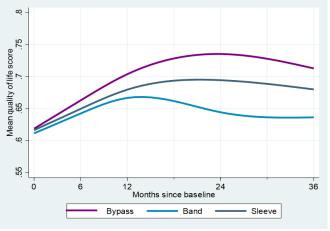

# The story so far.....

These are the main results for participants after 3 years of being in the study.

Bypass shows better quality of life at 3 years, followed by Sleeve and then Band.

The safety results from the study were similar to those observed for people undergoing surgery in the NHS.