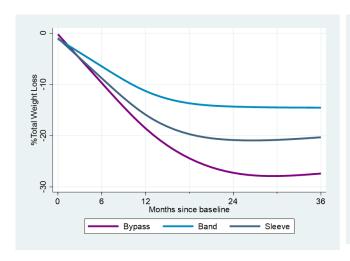

# The story so far.....

These are the main results for participants after 3 years of being in the study.

Bypass shows better quality of life at 3 years, followed by Sleeve and then Band.

The safety results from the study were similar to those observed for people undergoing surgery in the NHS.

#### Making the language clearer - understanding the terms

'% total weight loss' - this means the average percentage weight lost over time, i.e. % total weight loss of 10% would mean you had lost 10% of your weight from the time you entered the study.